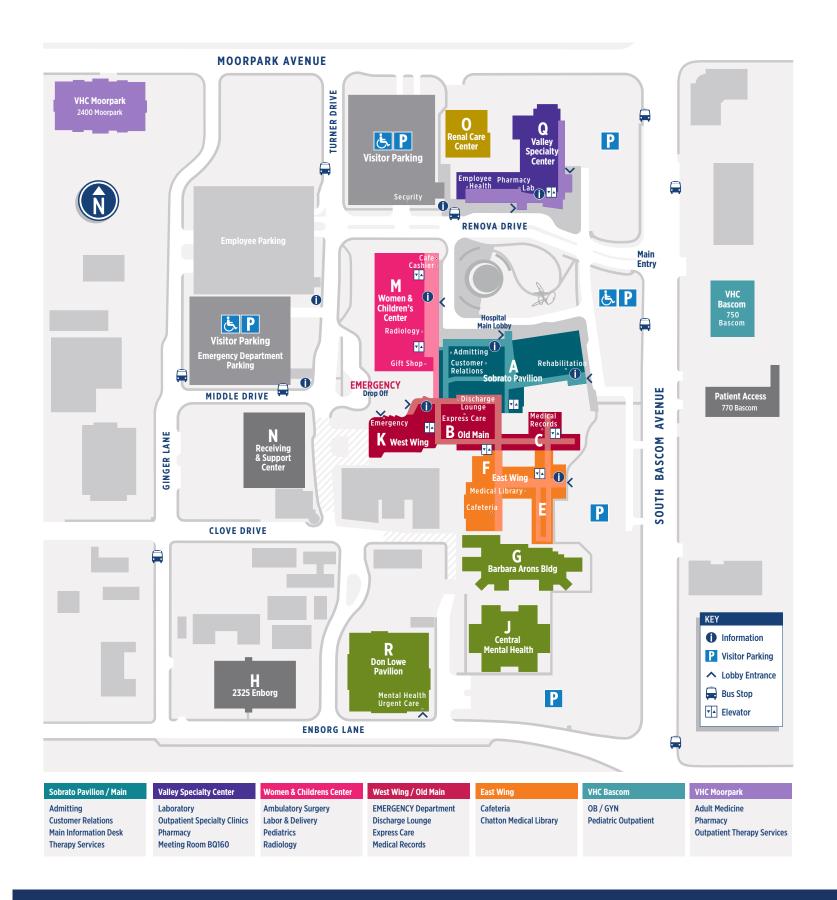

# SANTA CLARA VALLEY MEDICAL CENTER CAMPUS MAP DIRECTORY

| EMERGENCY/URGENT CARE                                                                                                                                                                                                                                                                                                                                                                                                                                                                                                                                                                                                                                                                                                                       | FLOOR                                               | Bl                                      | JILDING                                                                                                                                                                                                                                                                                                                                                                                                                                                                                                                                                                                                                                                                                                                                                                                                                            | ROOM*                                                                                                                                                                                                                                                                                                                                                                             | ELEVATOR                              |
|---------------------------------------------------------------------------------------------------------------------------------------------------------------------------------------------------------------------------------------------------------------------------------------------------------------------------------------------------------------------------------------------------------------------------------------------------------------------------------------------------------------------------------------------------------------------------------------------------------------------------------------------------------------------------------------------------------------------------------------------|-----------------------------------------------------|-----------------------------------------|------------------------------------------------------------------------------------------------------------------------------------------------------------------------------------------------------------------------------------------------------------------------------------------------------------------------------------------------------------------------------------------------------------------------------------------------------------------------------------------------------------------------------------------------------------------------------------------------------------------------------------------------------------------------------------------------------------------------------------------------------------------------------------------------------------------------------------|-----------------------------------------------------------------------------------------------------------------------------------------------------------------------------------------------------------------------------------------------------------------------------------------------------------------------------------------------------------------------------------|---------------------------------------|
| Emergency                                                                                                                                                                                                                                                                                                                                                                                                                                                                                                                                                                                                                                                                                                                                   | 1                                                   | K                                       | West Wing                                                                                                                                                                                                                                                                                                                                                                                                                                                                                                                                                                                                                                                                                                                                                                                                                          | 1KC02                                                                                                                                                                                                                                                                                                                                                                             |                                       |
| Express Care                                                                                                                                                                                                                                                                                                                                                                                                                                                                                                                                                                                                                                                                                                                                | 1                                                   | В                                       | Old Main                                                                                                                                                                                                                                                                                                                                                                                                                                                                                                                                                                                                                                                                                                                                                                                                                           | 1B011                                                                                                                                                                                                                                                                                                                                                                             |                                       |
| Mental Health Urgent Care                                                                                                                                                                                                                                                                                                                                                                                                                                                                                                                                                                                                                                                                                                                   | 1                                                   | R                                       | Don Lowe Pavilion                                                                                                                                                                                                                                                                                                                                                                                                                                                                                                                                                                                                                                                                                                                                                                                                                  | Unit 100                                                                                                                                                                                                                                                                                                                                                                          |                                       |
| Urgent Care Clinic – Adult (Appointment Required)                                                                                                                                                                                                                                                                                                                                                                                                                                                                                                                                                                                                                                                                                           | 1                                                   |                                         | VHC Moorpark                                                                                                                                                                                                                                                                                                                                                                                                                                                                                                                                                                                                                                                                                                                                                                                                                       | Suite 118                                                                                                                                                                                                                                                                                                                                                                         |                                       |
| Urgent Care Clinic – Pediatric (Appointment Required)                                                                                                                                                                                                                                                                                                                                                                                                                                                                                                                                                                                                                                                                                       | 2                                                   |                                         | VHC Bascom                                                                                                                                                                                                                                                                                                                                                                                                                                                                                                                                                                                                                                                                                                                                                                                                                         | Suite 210                                                                                                                                                                                                                                                                                                                                                                         |                                       |
| HOSPITAL                                                                                                                                                                                                                                                                                                                                                                                                                                                                                                                                                                                                                                                                                                                                    | FLOOR                                               | RI                                      | JILDING                                                                                                                                                                                                                                                                                                                                                                                                                                                                                                                                                                                                                                                                                                                                                                                                                            | PATIENT ROOMS*                                                                                                                                                                                                                                                                                                                                                                    | ELEVATOR                              |
| 2A Coronary Care Unit (2A CCU)                                                                                                                                                                                                                                                                                                                                                                                                                                                                                                                                                                                                                                                                                                              | 2                                                   | A                                       | Sobrato Pavilion Main Hospital                                                                                                                                                                                                                                                                                                                                                                                                                                                                                                                                                                                                                                                                                                                                                                                                     | 2A111 – 2A125                                                                                                                                                                                                                                                                                                                                                                     | A                                     |
|                                                                                                                                                                                                                                                                                                                                                                                                                                                                                                                                                                                                                                                                                                                                             | 2                                                   |                                         | · · · · · · · · · · · · · · · · · · ·                                                                                                                                                                                                                                                                                                                                                                                                                                                                                                                                                                                                                                                                                                                                                                                              | 2A111 – 2A123<br>2A131 – 2A187                                                                                                                                                                                                                                                                                                                                                    | A                                     |
| 2A Intensive Care Unit (2A ICU)                                                                                                                                                                                                                                                                                                                                                                                                                                                                                                                                                                                                                                                                                                             | 2                                                   | A                                       | Sobrato Pavilion Main Hospital                                                                                                                                                                                                                                                                                                                                                                                                                                                                                                                                                                                                                                                                                                                                                                                                     | 2A031 – 2A059                                                                                                                                                                                                                                                                                                                                                                     |                                       |
| 2A Medical Intensive Care Unit (2A MICU)                                                                                                                                                                                                                                                                                                                                                                                                                                                                                                                                                                                                                                                                                                    |                                                     | A                                       | Sobrato Pavilion Main Hospital                                                                                                                                                                                                                                                                                                                                                                                                                                                                                                                                                                                                                                                                                                                                                                                                     |                                                                                                                                                                                                                                                                                                                                                                                   | A                                     |
| 2C Medical – Surgical Unit (2C MSU)                                                                                                                                                                                                                                                                                                                                                                                                                                                                                                                                                                                                                                                                                                         | 2                                                   |                                         | Old Main                                                                                                                                                                                                                                                                                                                                                                                                                                                                                                                                                                                                                                                                                                                                                                                                                           | 2C026 – 2C087                                                                                                                                                                                                                                                                                                                                                                     | C                                     |
| 2E Medical – Surgical Unit (2E MSU)                                                                                                                                                                                                                                                                                                                                                                                                                                                                                                                                                                                                                                                                                                         | 2                                                   | E                                       | East Wing                                                                                                                                                                                                                                                                                                                                                                                                                                                                                                                                                                                                                                                                                                                                                                                                                          | 2E007 – 2E051                                                                                                                                                                                                                                                                                                                                                                     | E                                     |
| 3A Acute Rehabilitation Unit (3A ARU)                                                                                                                                                                                                                                                                                                                                                                                                                                                                                                                                                                                                                                                                                                       | 3                                                   | A                                       | Sobrato Pavilion Main Hospital                                                                                                                                                                                                                                                                                                                                                                                                                                                                                                                                                                                                                                                                                                                                                                                                     | 3A111 – 3A189                                                                                                                                                                                                                                                                                                                                                                     | A                                     |
| 3A Respiratory Rehabilitation Unit (RRU)                                                                                                                                                                                                                                                                                                                                                                                                                                                                                                                                                                                                                                                                                                    | 3                                                   | A                                       | Sobrato Pavilion Main Hospital                                                                                                                                                                                                                                                                                                                                                                                                                                                                                                                                                                                                                                                                                                                                                                                                     | 3A031 – 3A055                                                                                                                                                                                                                                                                                                                                                                     | A                                     |
| 3E Orthopedic-Medical-Surgical Unit (3E OMSU)                                                                                                                                                                                                                                                                                                                                                                                                                                                                                                                                                                                                                                                                                               | 3                                                   | E                                       | East Wing                                                                                                                                                                                                                                                                                                                                                                                                                                                                                                                                                                                                                                                                                                                                                                                                                          | 3E005 – 3E073                                                                                                                                                                                                                                                                                                                                                                     | E                                     |
| 4A Acute Rehabilitation Unit (4A ARU)                                                                                                                                                                                                                                                                                                                                                                                                                                                                                                                                                                                                                                                                                                       | 4                                                   | A                                       | Sobrato Pavilion Main Hospital                                                                                                                                                                                                                                                                                                                                                                                                                                                                                                                                                                                                                                                                                                                                                                                                     | 4A031 – 4A189                                                                                                                                                                                                                                                                                                                                                                     | A                                     |
| 4K Surgical Unit (4K SURG)                                                                                                                                                                                                                                                                                                                                                                                                                                                                                                                                                                                                                                                                                                                  | 4                                                   | K                                       | West Wing                                                                                                                                                                                                                                                                                                                                                                                                                                                                                                                                                                                                                                                                                                                                                                                                                          | 4K109 – 4K125                                                                                                                                                                                                                                                                                                                                                                     | K                                     |
| 5A Progressive Care Unit (5A PCU)                                                                                                                                                                                                                                                                                                                                                                                                                                                                                                                                                                                                                                                                                                           | 5                                                   | A                                       | Sobrato Pavilion Main Hospital                                                                                                                                                                                                                                                                                                                                                                                                                                                                                                                                                                                                                                                                                                                                                                                                     | 5A011 – 5A189                                                                                                                                                                                                                                                                                                                                                                     | Α                                     |
| 6A Medical (6A MED)                                                                                                                                                                                                                                                                                                                                                                                                                                                                                                                                                                                                                                                                                                                         | 6                                                   | A                                       | Sobrato Pavilion Main Hospital                                                                                                                                                                                                                                                                                                                                                                                                                                                                                                                                                                                                                                                                                                                                                                                                     | 6A011 – 6A189                                                                                                                                                                                                                                                                                                                                                                     |                                       |
| Admitting                                                                                                                                                                                                                                                                                                                                                                                                                                                                                                                                                                                                                                                                                                                                   | 1                                                   | _A                                      | Sobrato Pavilion Main Hospital                                                                                                                                                                                                                                                                                                                                                                                                                                                                                                                                                                                                                                                                                                                                                                                                     |                                                                                                                                                                                                                                                                                                                                                                                   |                                       |
| Burn Center                                                                                                                                                                                                                                                                                                                                                                                                                                                                                                                                                                                                                                                                                                                                 | 4                                                   | K                                       | West Wing                                                                                                                                                                                                                                                                                                                                                                                                                                                                                                                                                                                                                                                                                                                                                                                                                          | 4K101 – 4K108                                                                                                                                                                                                                                                                                                                                                                     | K                                     |
| Cardiac Cath Lab                                                                                                                                                                                                                                                                                                                                                                                                                                                                                                                                                                                                                                                                                                                            | 2                                                   | М                                       | Women & Children's Center                                                                                                                                                                                                                                                                                                                                                                                                                                                                                                                                                                                                                                                                                                                                                                                                          | 2M130                                                                                                                                                                                                                                                                                                                                                                             | M1                                    |
| Discharge Lounge                                                                                                                                                                                                                                                                                                                                                                                                                                                                                                                                                                                                                                                                                                                            | 1                                                   | В                                       | Old Main                                                                                                                                                                                                                                                                                                                                                                                                                                                                                                                                                                                                                                                                                                                                                                                                                           | 1B025                                                                                                                                                                                                                                                                                                                                                                             |                                       |
| Labor & Delivery                                                                                                                                                                                                                                                                                                                                                                                                                                                                                                                                                                                                                                                                                                                            | 3                                                   | М                                       | Women & Children's Center                                                                                                                                                                                                                                                                                                                                                                                                                                                                                                                                                                                                                                                                                                                                                                                                          | 3M001                                                                                                                                                                                                                                                                                                                                                                             | M2                                    |
| Medical Records (Health Information Management Services)                                                                                                                                                                                                                                                                                                                                                                                                                                                                                                                                                                                                                                                                                    | 1                                                   | С                                       | Old Main                                                                                                                                                                                                                                                                                                                                                                                                                                                                                                                                                                                                                                                                                                                                                                                                                           | 1C037                                                                                                                                                                                                                                                                                                                                                                             |                                       |
| Mother-Infant Care Center (Maternity) (MICC)                                                                                                                                                                                                                                                                                                                                                                                                                                                                                                                                                                                                                                                                                                | 3                                                   | K                                       | West Wing                                                                                                                                                                                                                                                                                                                                                                                                                                                                                                                                                                                                                                                                                                                                                                                                                          | 3K101 – 3K119                                                                                                                                                                                                                                                                                                                                                                     | K                                     |
| Neonatal Intensive Care Unit (NICU)                                                                                                                                                                                                                                                                                                                                                                                                                                                                                                                                                                                                                                                                                                         | 3                                                   | М                                       | Women & Children's Center                                                                                                                                                                                                                                                                                                                                                                                                                                                                                                                                                                                                                                                                                                                                                                                                          | 3M059 – 3M101                                                                                                                                                                                                                                                                                                                                                                     | M1                                    |
| Occupational Therapy                                                                                                                                                                                                                                                                                                                                                                                                                                                                                                                                                                                                                                                                                                                        | 1                                                   | A                                       | Sobrato Pavilion Main Hospital                                                                                                                                                                                                                                                                                                                                                                                                                                                                                                                                                                                                                                                                                                                                                                                                     | 1A146                                                                                                                                                                                                                                                                                                                                                                             |                                       |
| Pediatric Intensive Care Unit (PICU)                                                                                                                                                                                                                                                                                                                                                                                                                                                                                                                                                                                                                                                                                                        | 5                                                   | М                                       | Women & Children's Center                                                                                                                                                                                                                                                                                                                                                                                                                                                                                                                                                                                                                                                                                                                                                                                                          | 5M063A – 5M097                                                                                                                                                                                                                                                                                                                                                                    | M1                                    |
| Pediatric & Adolescent Units (including Rehabilitation)                                                                                                                                                                                                                                                                                                                                                                                                                                                                                                                                                                                                                                                                                     | 5                                                   | М                                       | Women & Children's Center                                                                                                                                                                                                                                                                                                                                                                                                                                                                                                                                                                                                                                                                                                                                                                                                          | 5M011 – 5M053; 5M101 – 5M111                                                                                                                                                                                                                                                                                                                                                      | M2                                    |
| Physical Therapy                                                                                                                                                                                                                                                                                                                                                                                                                                                                                                                                                                                                                                                                                                                            | 1                                                   | A                                       | Sobrato Pavilion Main Hospital                                                                                                                                                                                                                                                                                                                                                                                                                                                                                                                                                                                                                                                                                                                                                                                                     | 1A146                                                                                                                                                                                                                                                                                                                                                                             |                                       |
| Recreation Therapy                                                                                                                                                                                                                                                                                                                                                                                                                                                                                                                                                                                                                                                                                                                          | 1                                                   | A                                       | Sobrato Pavilion Main Hospital                                                                                                                                                                                                                                                                                                                                                                                                                                                                                                                                                                                                                                                                                                                                                                                                     | 1A146                                                                                                                                                                                                                                                                                                                                                                             |                                       |
| Rehabilitation Gym                                                                                                                                                                                                                                                                                                                                                                                                                                                                                                                                                                                                                                                                                                                          | 1                                                   | A                                       | Sobrato Pavilion Main Hospital                                                                                                                                                                                                                                                                                                                                                                                                                                                                                                                                                                                                                                                                                                                                                                                                     |                                                                                                                                                                                                                                                                                                                                                                                   |                                       |
| Surgical Intensive Care Unit (SICU)                                                                                                                                                                                                                                                                                                                                                                                                                                                                                                                                                                                                                                                                                                         | 2                                                   | K                                       | West Wing                                                                                                                                                                                                                                                                                                                                                                                                                                                                                                                                                                                                                                                                                                                                                                                                                          | 2K101 – 2K108                                                                                                                                                                                                                                                                                                                                                                     | K                                     |
| Trauma Intensive Care Unit (TICU)                                                                                                                                                                                                                                                                                                                                                                                                                                                                                                                                                                                                                                                                                                           | 2                                                   | K                                       | West Wing                                                                                                                                                                                                                                                                                                                                                                                                                                                                                                                                                                                                                                                                                                                                                                                                                          | 2K109 – 2K116                                                                                                                                                                                                                                                                                                                                                                     | K                                     |
|                                                                                                                                                                                                                                                                                                                                                                                                                                                                                                                                                                                                                                                                                                                                             |                                                     |                                         |                                                                                                                                                                                                                                                                                                                                                                                                                                                                                                                                                                                                                                                                                                                                                                                                                                    |                                                                                                                                                                                                                                                                                                                                                                                   |                                       |
| SCVMC CLINICS                                                                                                                                                                                                                                                                                                                                                                                                                                                                                                                                                                                                                                                                                                                               | FLOOR                                               | BU                                      | IILDING                                                                                                                                                                                                                                                                                                                                                                                                                                                                                                                                                                                                                                                                                                                                                                                                                            | ROOM*                                                                                                                                                                                                                                                                                                                                                                             | ELEVATOR                              |
| Adult Medicine Clinic                                                                                                                                                                                                                                                                                                                                                                                                                                                                                                                                                                                                                                                                                                                       | 2                                                   |                                         | VHC Moorpark                                                                                                                                                                                                                                                                                                                                                                                                                                                                                                                                                                                                                                                                                                                                                                                                                       | Suites 212, 220                                                                                                                                                                                                                                                                                                                                                                   |                                       |
| Anesthesia Preoperative (APO) Clinic                                                                                                                                                                                                                                                                                                                                                                                                                                                                                                                                                                                                                                                                                                        | 1                                                   | Q                                       | Valley Specialty Center                                                                                                                                                                                                                                                                                                                                                                                                                                                                                                                                                                                                                                                                                                                                                                                                            | Suite 160                                                                                                                                                                                                                                                                                                                                                                         |                                       |
|                                                                                                                                                                                                                                                                                                                                                                                                                                                                                                                                                                                                                                                                                                                                             |                                                     |                                         |                                                                                                                                                                                                                                                                                                                                                                                                                                                                                                                                                                                                                                                                                                                                                                                                                                    |                                                                                                                                                                                                                                                                                                                                                                                   |                                       |
| Bronchoscopy                                                                                                                                                                                                                                                                                                                                                                                                                                                                                                                                                                                                                                                                                                                                | 7                                                   | С                                       | Old Main                                                                                                                                                                                                                                                                                                                                                                                                                                                                                                                                                                                                                                                                                                                                                                                                                           | 7C015                                                                                                                                                                                                                                                                                                                                                                             | В                                     |
|                                                                                                                                                                                                                                                                                                                                                                                                                                                                                                                                                                                                                                                                                                                                             | 7                                                   |                                         | Valley Specialty Center                                                                                                                                                                                                                                                                                                                                                                                                                                                                                                                                                                                                                                                                                                                                                                                                            | Suite 410                                                                                                                                                                                                                                                                                                                                                                         | Q                                     |
| Bronchoscopy                                                                                                                                                                                                                                                                                                                                                                                                                                                                                                                                                                                                                                                                                                                                | 7<br>4<br>B                                         | С                                       |                                                                                                                                                                                                                                                                                                                                                                                                                                                                                                                                                                                                                                                                                                                                                                                                                                    |                                                                                                                                                                                                                                                                                                                                                                                   | Q<br>Q                                |
| Bronchoscopy Burn Clinic                                                                                                                                                                                                                                                                                                                                                                                                                                                                                                                                                                                                                                                                                                                    | 7                                                   | C<br>Q                                  | Valley Specialty Center                                                                                                                                                                                                                                                                                                                                                                                                                                                                                                                                                                                                                                                                                                                                                                                                            | Suite 410                                                                                                                                                                                                                                                                                                                                                                         | Q                                     |
| Bronchoscopy Burn Clinic Cancer Center (Sobrato)                                                                                                                                                                                                                                                                                                                                                                                                                                                                                                                                                                                                                                                                                            | 7<br>4<br>B                                         | C<br>Q<br>Q                             | Valley Specialty Center<br>Valley Specialty Center                                                                                                                                                                                                                                                                                                                                                                                                                                                                                                                                                                                                                                                                                                                                                                                 | Suite 410<br>Suite B10                                                                                                                                                                                                                                                                                                                                                            | Q<br>Q                                |
| Bronchoscopy Burn Clinic Cancer Center (Sobrato) Cardiac Device Clinic                                                                                                                                                                                                                                                                                                                                                                                                                                                                                                                                                                                                                                                                      | 7<br>4<br>B<br>3                                    | C<br>Q<br>Q                             | Valley Specialty Center<br>Valley Specialty Center<br>Valley Specialty Center                                                                                                                                                                                                                                                                                                                                                                                                                                                                                                                                                                                                                                                                                                                                                      | Suite 410<br>Suite B10<br>Suite 340                                                                                                                                                                                                                                                                                                                                               | Q<br>Q<br>Q                           |
| Bronchoscopy Burn Clinic Cancer Center (Sobrato) Cardiac Device Clinic Cardiac Stress Testing Clinic                                                                                                                                                                                                                                                                                                                                                                                                                                                                                                                                                                                                                                        | 7<br>4<br>B<br>3<br>3                               | C<br>Q<br>Q<br>Q                        | Valley Specialty Center Valley Specialty Center Valley Specialty Center Valley Specialty Center                                                                                                                                                                                                                                                                                                                                                                                                                                                                                                                                                                                                                                                                                                                                    | Suite 410<br>Suite B10<br>Suite 340<br>Suite 340                                                                                                                                                                                                                                                                                                                                  | Q<br>Q<br>Q<br>Q                      |
| Bronchoscopy Burn Clinic Cancer Center (Sobrato) Cardiac Device Clinic Cardiac Stress Testing Clinic Cardiology Clinic                                                                                                                                                                                                                                                                                                                                                                                                                                                                                                                                                                                                                      | 7<br>4<br>B<br>3<br>3<br>3                          | C Q Q Q Q Q Q                           | Valley Specialty Center                                                                                                                                                                                                                                                                                                                                                                                                                                                                                                                                                                                                                                                                                                            | Suite 410<br>Suite B10<br>Suite 340<br>Suite 340<br>Suite 340                                                                                                                                                                                                                                                                                                                     | Q<br>Q<br>Q<br>Q                      |
| Bronchoscopy Burn Clinic Cancer Center (Sobrato) Cardiac Device Clinic Cardiac Stress Testing Clinic Cardiology Clinic Cardiothoracic Surgery Clinic                                                                                                                                                                                                                                                                                                                                                                                                                                                                                                                                                                                        | 7<br>4<br>B<br>3<br>3<br>3<br>3                     | C Q Q Q Q Q Q                           | Valley Specialty Center                                                                                                                                                                                                                                                                                                                                                                                                                                                                                                                                                                                                                                                            | Suite 410<br>Suite B10<br>Suite 340<br>Suite 340<br>Suite 340<br>Suite 340                                                                                                                                                                                                                                                                                                        | Q<br>Q<br>Q<br>Q                      |
| Bronchoscopy Burn Clinic Cancer Center (Sobrato) Cardiac Device Clinic Cardiac Stress Testing Clinic Cardiology Clinic Cardiothoracic Surgery Clinic Cardiovascular Center                                                                                                                                                                                                                                                                                                                                                                                                                                                                                                                                                                  | 7<br>4<br>B<br>3<br>3<br>3<br>3<br>3                | C Q Q Q Q Q Q Q                         | Valley Specialty Center                                                                                                                                                                                                                                                                                                                                                                                                                                                                                                                                                                                                                                    | Suite 410<br>Suite B10<br>Suite 340<br>Suite 340<br>Suite 340<br>Suite 340<br>Suite 340                                                                                                                                                                                                                                                                                           | Q<br>Q<br>Q<br>Q<br>Q                 |
| Bronchoscopy Burn Clinic Cancer Center (Sobrato) Cardiac Device Clinic Cardiac Stress Testing Clinic Cardiology Clinic Cardiothoracic Surgery Clinic Cardiovascular Center Clean Slate (Tattoo Removal) Clinic Comprehensive Perinatal Services Program (CPSP)                                                                                                                                                                                                                                                                                                                                                                                                                                                                              | 7<br>4<br>B<br>3<br>3<br>3<br>3<br>3<br>4<br>3      | C Q Q Q Q Q Q Q Q                       | Valley Specialty Center VHC Bascom                                                                                                                                                                                                                                                                                                                                                                                                                                                                                                                                                                                                 | Suite 410 Suite B10 Suite 340 Suite 340 Suite 340 Suite 340 Suite 340 Suite 410 Suite 320                                                                                                                                                                                                                                                                                         | Q<br>Q<br>Q<br>Q<br>Q<br>Q            |
| Bronchoscopy Burn Clinic Cancer Center (Sobrato) Cardiac Device Clinic Cardiac Stress Testing Clinic Cardiology Clinic Cardiothoracic Surgery Clinic Cardiovascular Center Clean Slate (Tattoo Removal) Clinic Comprehensive Perinatal Services Program (CPSP) Congestive Heart Failure Clinic                                                                                                                                                                                                                                                                                                                                                                                                                                              | 7<br>4<br>B<br>3<br>3<br>3<br>3<br>3<br>4<br>4<br>3 | C Q Q Q Q Q Q Q Q Q Q                   | Valley Specialty Center VHC Bascom Valley Specialty Center                                                                                                                                                                                                                                                                                                                                                                                                                                                                                                                                                                         | Suite 410  Suite B10  Suite 340                                                                                                                                                                                                                                     | Q Q Q Q Q Q                           |
| Bronchoscopy Burn Clinic Cancer Center (Sobrato) Cardiac Device Clinic Cardiac Stress Testing Clinic Cardiology Clinic Cardiothoracic Surgery Clinic Cardiovascular Center Clean Slate (Tattoo Removal) Clinic Comprehensive Perinatal Services Program (CPSP) Congestive Heart Failure Clinic Dermatology & Phototherapy Clinic                                                                                                                                                                                                                                                                                                                                                                                                            | 7 4 B 3 3 3 3 4 3 5                                 | C Q Q Q Q Q Q Q Q Q Q Q                 | Valley Specialty Center VHC Bascom Valley Specialty Center Valley Specialty Center Valley Specialty Center                                                                                                                                                                                                                                                                                                                                                                                                                                                                                                                         | Suite 410  Suite B10  Suite 340  Suite 340  Suite 340  Suite 340  Suite 340  Suite 340  Suite 410  Suite 320  Suite 340  Suite 510                                                                                                                                                                                                                                                | Q Q Q Q Q                             |
| Bronchoscopy Burn Clinic Cancer Center (Sobrato) Cardiac Device Clinic Cardiac Stress Testing Clinic Cardiology Clinic Cardiothoracic Surgery Clinic Cardiovascular Center Clean Slate (Tattoo Removal) Clinic Comprehensive Perinatal Services Program (CPSP) Congestive Heart Failure Clinic Dermatology & Phototherapy Clinic Diagnostic Imaging (x-ray)                                                                                                                                                                                                                                                                                                                                                                                 | 7 4 B 3 3 3 3 4 3 5 2                               | C Q Q Q Q Q Q Q Q Q Q Q                 | Valley Specialty Center VHC Bascom Valley Specialty Center                                                                                                                                                                                                                                                                                                                                                                                                                                                                         | Suite 410  Suite B10  Suite 340  Suite 340  Suite 340  Suite 340  Suite 340  Suite 340  Suite 410  Suite 320  Suite 340  Suite 320  Suite 340  Suite 320  Suite 340  Suite 320                                                                                                                                                                                                    | Q Q Q Q Q Q                           |
| Bronchoscopy Burn Clinic Cancer Center (Sobrato) Cardiac Device Clinic Cardiac Stress Testing Clinic Cardiology Clinic Cardiothoracic Surgery Clinic Cardiovascular Center Clean Slate (Tattoo Removal) Clinic Comprehensive Perinatal Services Program (CPSP) Congestive Heart Failure Clinic Dermatology & Phototherapy Clinic Diagnostic Imaging (x-ray) Echocardiogram (ECHO) Clinic                                                                                                                                                                                                                                                                                                                                                    | 7 4 B 3 3 3 3 4 3 5 2 3                             | C Q Q Q Q Q Q Q Q Q Q Q Q Q Q Q Q Q Q Q | Valley Specialty Center VHC Bascom Valley Specialty Center                                                                                                                                                                                                                                                                                                                                                                                                                                                 | Suite 410  Suite B10  Suite 340  Suite 340  Suite 340  Suite 340  Suite 340  Suite 340  Suite 410  Suite 320  Suite 340  Suite 320  Suite 340  Suite 340  Suite 340  Suite 340  Suite 340                                                                                                                                                                                         | Q Q Q Q Q Q                           |
| Bronchoscopy Burn Clinic Cancer Center (Sobrato) Cardiac Device Clinic Cardiac Stress Testing Clinic Cardiology Clinic Cardiothoracic Surgery Clinic Cardiovascular Center Clean Slate (Tattoo Removal) Clinic Comprehensive Perinatal Services Program (CPSP) Congestive Heart Failure Clinic Dermatology & Phototherapy Clinic Diagnostic Imaging (x-ray) Echocardiogram (ECHO) Clinic Electrocardiogram (EKG) Clinic                                                                                                                                                                                                                                                                                                                     | 7 4 B 3 3 3 3 4 3 5 2 3 3                           | C Q Q Q Q Q Q Q Q Q Q Q Q Q Q Q Q Q Q Q | Valley Specialty Center VHC Bascom Valley Specialty Center                                                                                                                                                                                                                                                                                                                                                                                                 | Suite 410  Suite B10  Suite 340  Suite 340  Suite 340  Suite 340  Suite 340  Suite 340  Suite 410  Suite 320  Suite 340  Suite 510  Suite 220  Suite 340  Suite 340  Suite 340                                                                                                                                                                                                    | Q Q Q Q Q Q Q                         |
| Bronchoscopy Burn Clinic Cancer Center (Sobrato) Cardiac Device Clinic Cardiac Stress Testing Clinic Cardiology Clinic Cardiothoracic Surgery Clinic Cardiovascular Center Clean Slate (Tattoo Removal) Clinic Comprehensive Perinatal Services Program (CPSP) Congestive Heart Failure Clinic Dermatology & Phototherapy Clinic Diagnostic Imaging (x-ray) Echocardiogram (ECHO) Clinic Electrocardiogram (EKG) Clinic Endocrinology and Diabetes Center                                                                                                                                                                                                                                                                                   | 7 4 B 3 3 3 3 4 3 5 2 3 3 2                         | C Q Q Q Q Q Q Q Q Q Q Q Q Q Q Q Q Q Q Q | Valley Specialty Center VHC Bascom Valley Specialty Center                                                                                                                                                                                                                                                                                                                                                                         | Suite 410  Suite B10  Suite 340  Suite 340  Suite 340  Suite 340  Suite 340  Suite 340  Suite 410  Suite 320  Suite 340  Suite 510  Suite 220  Suite 340  Suite 340  Suite 340  Suite 340  Suite 340  Suite 340                                                                                                                                                                   | Q Q Q Q Q Q Q                         |
| Bronchoscopy Burn Clinic Cancer Center (Sobrato) Cardiac Device Clinic Cardiac Stress Testing Clinic Cardiology Clinic Cardiothoracic Surgery Clinic Cardiovascular Center Clean Slate (Tattoo Removal) Clinic Comprehensive Perinatal Services Program (CPSP) Congestive Heart Failure Clinic Dermatology & Phototherapy Clinic Diagnostic Imaging (x-ray) Echocardiogram (ECHO) Clinic Electrocardiogram (EKG) Clinic Endocrinology and Diabetes Center Ear Nose & Throat (ENT)/Audiology                                                                                                                                                                                                                                                 | 7 4 B 3 3 3 3 4 3 5 2 3 4 4                         | C Q Q Q Q Q Q Q Q Q Q Q Q Q Q Q Q Q Q Q | Valley Specialty Center VHC Bascom Valley Specialty Center                                                                                                                                                                                                                                                                                                                         | Suite 410  Suite B10  Suite 340  Suite 340  Suite 340  Suite 340  Suite 340  Suite 340  Suite 410  Suite 320  Suite 340  Suite 510  Suite 220  Suite 340  Suite 210  Suite 410                                                                           | Q Q Q Q Q Q Q                         |
| Bronchoscopy Burn Clinic Cancer Center (Sobrato) Cardiac Device Clinic Cardiac Stress Testing Clinic Cardiology Clinic Cardiothoracic Surgery Clinic Cardiovascular Center Clean Slate (Tattoo Removal) Clinic Comprehensive Perinatal Services Program (CPSP) Congestive Heart Failure Clinic Dermatology & Phototherapy Clinic Diagnostic Imaging (x-ray) Echocardiogram (ECHO) Clinic Electrocardiogram (EKG) Clinic Endocrinology and Diabetes Center Ear Nose & Throat (ENT)/Audiology Express Care                                                                                                                                                                                                                                    | 7 4 B 3 3 3 3 4 3 5 2 3 4 1                         | C Q Q Q Q Q Q Q Q Q Q B B               | Valley Specialty Center VHC Bascom Valley Specialty Center Old Main                                                                                                                                                                                                                                                                | Suite 410  Suite B10  Suite 340  Suite 340  Suite 340  Suite 340  Suite 340  Suite 340  Suite 320  Suite 320  Suite 510  Suite 220  Suite 340                                                                | Q Q Q Q Q Q Q                         |
| Bronchoscopy Burn Clinic Cancer Center (Sobrato) Cardiac Device Clinic Cardiac Stress Testing Clinic Cardiology Clinic Cardiothoracic Surgery Clinic Cardiovascular Center Clean Slate (Tattoo Removal) Clinic Comprehensive Perinatal Services Program (CPSP) Congestive Heart Failure Clinic Dermatology & Phototherapy Clinic Diagnostic Imaging (x-ray) Echocardiogram (ECHO) Clinic Electrocardiogram (EKG) Clinic Endocrinology and Diabetes Center Ear Nose & Throat (ENT)/Audiology Express Care Gastroenterology (GI) & Endoscopy Procedure Unit                                                                                                                                                                                   | 7 4 B 3 3 3 3 4 3 5 2 3 2 4 1 5                     | C Q Q Q Q Q Q Q Q Q Q Q Q Q Q Q Q Q Q Q | Valley Specialty Center VHC Bascom Valley Specialty Center Old Main Valley Specialty Center                                                                                                                                                                                                                                        | Suite 410  Suite B10  Suite 340  Suite 410  Suite 320  Suite 510  Suite 220  Suite 340  Suite 510  Suite 510  Suite 540                                                                                                            | Q Q Q Q Q Q Q Q                       |
| Bronchoscopy Burn Clinic Cancer Center (Sobrato) Cardiac Device Clinic Cardiac Stress Testing Clinic Cardiology Clinic Cardiothoracic Surgery Clinic Cardiovascular Center Clean Slate (Tattoo Removal) Clinic Comprehensive Perinatal Services Program (CPSP) Congestive Heart Failure Clinic Dermatology & Phototherapy Clinic Diagnostic Imaging (x-ray) Echocardiogram (ECHO) Clinic Electrocardiogram (EKG) Clinic Endocrinology and Diabetes Center Ear Nose & Throat (ENT)/Audiology Express Care Gastroenterology & Hepatology Clinic                                                                                                                                                                                               | 7 4 B 3 3 3 3 3 4 3 5 2 4 1 5 5                     | C Q Q Q Q Q Q Q Q Q Q Q Q Q Q Q Q Q Q Q | Valley Specialty Center VHC Bascom Valley Specialty Center Old Main Valley Specialty Center Valley Specialty Center                                                                                                                                                                                                                                        | Suite 410  Suite B10  Suite 340  Suite 410  Suite 320  Suite 340  Suite 510  Suite 220  Suite 340  Suite 340  Suite 340  Suite 340  Suite 510  Suite 510  Suite 510  Suite 510  Suite 510  Suite 510  Suite 540  Suite 540  Suite 540                                                                           | Q Q Q Q Q Q Q Q                       |
| Bronchoscopy Burn Clinic Cancer Center (Sobrato) Cardiac Device Clinic Cardiac Stress Testing Clinic Cardiology Clinic Cardiothoracic Surgery Clinic Cardiovascular Center Clean Slate (Tattoo Removal) Clinic Comprehensive Perinatal Services Program (CPSP) Congestive Heart Failure Clinic Dermatology & Phototherapy Clinic Diagnostic Imaging (x-ray) Echocardiogram (ECHO) Clinic Electrocardiogram (EKG) Clinic Endocrinology and Diabetes Center Ear Nose & Throat (ENT)/Audiology Express Care Gastroenterology & Hepatology Clinic General Surgery Clinic                                                                                                                                                                        | 7 4 B 3 3 3 3 3 4 3 5 2 4 1 5 5 4                   | C Q Q Q Q Q Q Q Q Q Q Q Q Q Q Q Q Q Q Q | Valley Specialty Center VHC Bascom Valley Specialty Center                                                                                                                                                                                                 | Suite 410  Suite B10  Suite 340  Suite 410  Suite 320  Suite 340  Suite 510  Suite 220  Suite 340  Suite 240  Suite 540  Suite 540  Suite 540  Suite 540  Suite 540                                                                                                                                             | Q Q Q Q Q Q Q                         |
| Bronchoscopy Burn Clinic Cancer Center (Sobrato) Cardiac Device Clinic Cardiac Stress Testing Clinic Cardiology Clinic Cardiothoracic Surgery Clinic Cardiovascular Center Clean Slate (Tattoo Removal) Clinic Comprehensive Perinatal Services Program (CPSP) Congestive Heart Failure Clinic Dermatology & Phototherapy Clinic Diagnostic Imaging (x-ray) Echocardiogram (ECHO) Clinic Electrocardiogram (EKG) Clinic Endocrinology and Diabetes Center Ear Nose & Throat (ENT)/Audiology Express Care Gastroenterology (GI) & Endoscopy Procedure Unit Gastroenterology & Hepatology Clinic General Surgery Clinic Genetics Clinic                                                                                                       | 7 4 B 3 3 3 3 3 4 3 5 2 4 1 5 4 2                   | C Q Q Q Q Q Q Q Q Q Q Q Q Q Q Q Q Q Q Q | Valley Specialty Center VHC Bascom Valley Specialty Center                                                                                                                                                                         | Suite 410 Suite 340 Suite 320 Suite 320 Suite 340 Suite 510 Suite 220 Suite 340 Suite 410 IB011 Suite 540 Suite 540 Suite 540 Suite 440 Suite 210                                                                                                         | Q Q Q Q Q Q Q Q                       |
| Bronchoscopy Burn Clinic Cancer Center (Sobrato) Cardiac Device Clinic Cardiac Stress Testing Clinic Cardiology Clinic Cardiology Clinic Cardiovascular Center Clean Slate (Tattoo Removal) Clinic Comprehensive Perinatal Services Program (CPSP) Congestive Heart Failure Clinic Dermatology & Phototherapy Clinic Diagnostic Imaging (x-ray) Echocardiogram (ECHO) Clinic Electrocardiogram (EKG) Clinic Endocrinology and Diabetes Center Ear Nose & Throat (ENT)/Audiology Express Care Gastroenterology (GI) & Endoscopy Procedure Unit Gastroenterology & Hepatology Clinic General Surgery Clinic Genetics Clinic Healthier Living                                                                                                  | 7 4 8 8 3 3 3 3 4 3 3 5 2 4 1 5 5 4 2 2             | C Q Q Q Q Q Q Q Q Q Q Q Q Q Q Q Q Q Q Q | Valley Specialty Center VHC Bascom Valley Specialty Center                                                                                                 | Suite 410  Suite 340  Suite 320  Suite 340  Suite 320  Suite 340  Suite 510  Suite 220  Suite 340  Suite 340  Suite 340  Suite 340  Suite 340  Suite 340  Suite 410  Suite 410  Suite 410  Suite 410  Suite 410  Suite 540  Suite 540  Suite 440  Suite 210  Suite 210                                          | Q Q Q Q Q Q Q Q Q Q Q Q               |
| Bronchoscopy Burn Clinic Cancer Center (Sobrato) Cardiac Device Clinic Cardiac Stress Testing Clinic Cardiology Clinic Cardiothoracic Surgery Clinic Cardiovascular Center Clean Slate (Tattoo Removal) Clinic Comprehensive Perinatal Services Program (CPSP) Congestive Heart Failure Clinic Dermatology & Phototherapy Clinic Diagnostic Imaging (x-ray) Echocardiogram (ECHO) Clinic Electrocardiogram (EKG) Clinic Endocrinology and Diabetes Center Ear Nose & Throat (ENT)/Audiology Express Care Gastroenterology (GI) & Endoscopy Procedure Unit Gastroenterology & Hepatology Clinic General Surgery Clinic Genetics Clinic                                                                                                       | 7 4 8 8 3 3 3 3 3 4 3 3 5 2 4 1 5 5 4 2 2 2         | C Q Q Q Q Q Q Q Q Q Q Q Q Q Q Q Q Q Q Q | Valley Specialty Center VHC Bascom Valley Specialty Center                                                                                                                                                                         | Suite 410 Suite 340 Suite 320 Suite 320 Suite 340 Suite 510 Suite 220 Suite 340 Suite 410 IB011 Suite 540 Suite 540 Suite 540 Suite 440 Suite 210                                                                                                         | Q Q Q Q Q Q Q                         |
| Bronchoscopy Burn Clinic Cancer Center (Sobrato) Cardiac Device Clinic Cardiac Stress Testing Clinic Cardiology Clinic Cardiology Clinic Cardiovascular Center Clean Slate (Tattoo Removal) Clinic Comprehensive Perinatal Services Program (CPSP) Congestive Heart Failure Clinic Dermatology & Phototherapy Clinic Diagnostic Imaging (x-ray) Echocardiogram (ECHO) Clinic Electrocardiogram (EKG) Clinic Endocrinology and Diabetes Center Ear Nose & Throat (ENT)/Audiology Express Care Gastroenterology (GI) & Endoscopy Procedure Unit Gastroenterology & Hepatology Clinic General Surgery Clinic Genetics Clinic Healthier Living                                                                                                  | 7 4 8 8 3 3 3 3 4 3 3 5 2 4 1 5 5 4 2 2             | Q Q Q Q Q Q Q Q Q Q Q Q Q Q Q Q Q Q Q   | Valley Specialty Center VHC Bascom Valley Specialty Center                                                                                                 | Suite 410  Suite 340  Suite 320  Suite 340  Suite 320  Suite 340  Suite 510  Suite 220  Suite 340  Suite 340  Suite 340  Suite 340  Suite 340  Suite 340  Suite 410  Suite 410  Suite 410  Suite 410  Suite 410  Suite 540  Suite 540  Suite 440  Suite 210  Suite 210                                          | Q Q Q Q Q Q Q Q Q Q Q Q               |
| Bronchoscopy Burn Clinic Cancer Center (Sobrato) Cardiac Device Clinic Cardiac Stress Testing Clinic Cardiology Clinic Cardiothoracic Surgery Clinic Cardiovascular Center Clean Slate (Tattoo Removal) Clinic Comprehensive Perinatal Services Program (CPSP) Congestive Heart Failure Clinic Dermatology & Phototherapy Clinic Diagnostic Imaging (x-ray) Echocardiogram (ECHO) Clinic Electrocardiogram (EKG) Clinic Endocrinology and Diabetes Center Ear Nose & Throat (ENT)/Audiology Express Care Gastroenterology (GI) & Endoscopy Procedure Unit Gastroenterology & Hepatology Clinic General Surgery Clinic Genetics Clinic Healthier Living High Risk Infant Follow-Up (HRIF) Clinic                                             | 7 4 8 8 3 3 3 3 3 4 3 3 5 2 4 1 5 5 4 2 2 2         | Q Q Q Q Q Q Q Q Q Q Q Q Q Q Q Q Q Q Q   | Valley Specialty Center VHC Bascom Valley Specialty Center                                                                         | Suite 410  Suite 340  Suite 320  Suite 340  Suite 320  Suite 340  Suite 510  Suite 220  Suite 340  Suite 210  Suite 410  18011  Suite 540  Suite 540  Suite 210  Suite 210  Suite 210  Suite 210  Suite 210                                   | Q Q Q Q Q Q Q Q Q Q Q Q               |
| Bronchoscopy Burn Clinic Cancer Center (Sobrato) Cardiac Device Clinic Cardiac Stress Testing Clinic Cardiology Clinic Cardiology Clinic Cardiothoracic Surgery Clinic Cardiovascular Center Clean Slate (Tattoo Removal) Clinic Comprehensive Perinatal Services Program (CPSP) Congestive Heart Failure Clinic Dermatology & Phototherapy Clinic Diagnostic Imaging (x-ray) Echocardiogram (ECHO) Clinic Electrocardiogram (EKG) Clinic Endocrinology and Diabetes Center Ear Nose & Throat (ENT)/Audiology Express Care Gastroenterology (GI) & Endoscopy Procedure Unit Gastroenterology & Hepatology Clinic General Surgery Clinic Genetics Clinic Healthier Living High Risk Infant Follow-Up (HRIF) Clinic Infectious Disease Clinic | 7 4 8 3 3 3 3 3 4 3 3 5 2 4 1 5 5 4 2 2 2 3         | Q Q Q Q Q Q Q Q Q Q Q Q Q Q Q Q Q Q Q   | Valley Specialty Center VHC Bascom Valley Specialty Center | Suite 410  Suite 340  Suite 320  Suite 320  Suite 340  Suite 310  Suite 210  Suite 410  Suite 410  Suite 240  Suite 210  Suite 540  Suite 440  Suite 210  Suite 316B        | Q Q Q Q Q Q Q Q Q Q Q Q Q Q Q Q Q Q Q |
| Bronchoscopy Burn Clinic Cancer Center (Sobrato) Cardiac Device Clinic Cardiac Stress Testing Clinic Cardiology Clinic Cardiology Clinic Cardiovascular Center Clean Slate (Tattoo Removal) Clinic Comprehensive Perinatal Services Program (CPSP) Congestive Heart Failure Clinic Dermatology & Phototherapy Clinic Diagnostic Imaging (x-ray) Echocardiogram (ECHO) Clinic Electrocardiogram (EKG) Clinic Endocrinology and Diabetes Center Ear Nose & Throat (ENT)/Audiology Express Care Gastroenterology (GI) & Endoscopy Procedure Unit Gastroenterology & Hepatology Clinic General Surgery Clinic Genetics Clinic Healthier Living High Risk Infant Follow-Up (HRIF) Clinic Infectious Disease Clinic Infusion Clinic               | 7 4 B 3 3 3 3 3 4 3 3 5 2 4 1 5 5 4 2 2 2 3 B       | Q Q Q Q Q Q Q Q Q Q Q Q Q Q Q Q Q Q Q   | Valley Specialty Center VHC Bascom Valley Specialty Center | Suite 410  Suite 340  Suite 340  Suite 340  Suite 340  Suite 340  Suite 340  Suite 320  Suite 320  Suite 340  Suite 510  Suite 220  Suite 340  Suite 340  Suite 220  Suite 340  Suite 210  Suite 410  1B011  Suite 540  Suite 540  Suite 210  Suite 316B  Suite B10 | Q Q Q Q Q Q Q Q Q Q Q Q Q Q Q Q Q Q Q |