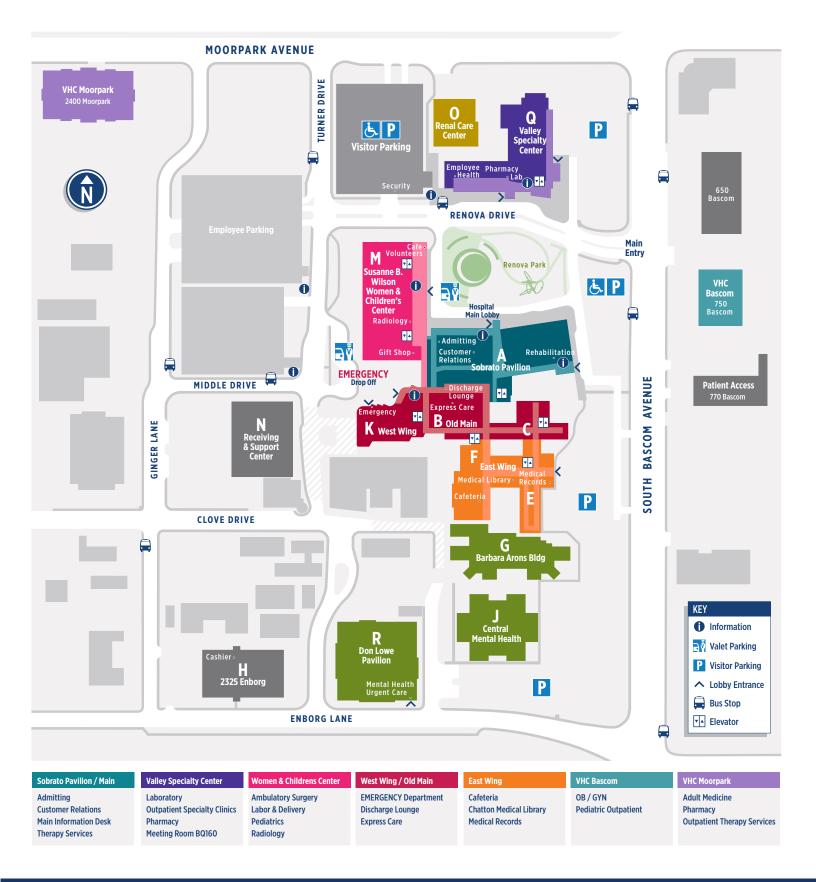

# SANTA CLARA VALLEY MEDICAL CENTER CAMPUS MAP DIRECTORY

\* How to Read Room Number? 1B011 = 1 (Floor) , B (Building) , 011 (Room Number)

| EMERGENCY/URGENT CARE                                    | FLOOR | Bl | JILDING                                     | ROOM*                        | ELEVATOR   |
|----------------------------------------------------------|-------|----|---------------------------------------------|------------------------------|------------|
| Emergency                                                | 1     | К  | West Wing                                   | 1KC02                        |            |
| Express Care                                             | 1     | В  | Old Main                                    | 1B011                        |            |
| Mental Health Urgent Care                                | 1     | R  | Don Lowe Pavilion                           | Unit 100                     |            |
| Urgent Care Clinic – Adult (Appointment Required)        | 1     |    | VHC Moorpark                                | Suite 118                    |            |
| Urgent Care Clinic – Pediatric (Appointment Required)    | 2     |    | VHC Bascom                                  | Suite 210                    |            |
| HOSPITAL                                                 | FLOOR | Bl | JILDING                                     | PATIENT ROOMS*               | ELEVATOR   |
| 2A Coronary Care Unit (2A CCU)                           | 2     | А  | Sobrato Pavilion Main Hospital              | 2A111 – 2A125                | A          |
| 2A Intensive Care Unit (2A ICU)                          | 2     | А  | Sobrato Pavilion Main Hospital              | 2A131 – 2A187                | A          |
| 2A Medical Intensive Care Unit (2A MICU)                 | 2     | А  | Sobrato Pavilion Main Hospital              | 2A031 – 2A059                | A          |
| 2E Medical – Surgical Unit (2E MSU)                      | 2     | E  | East Wing                                   | 2E007 – 2E051                | E          |
| 3A Acute Rehabilitation Unit (3A ARU)                    | 3     | А  | Sobrato Pavilion Main Hospital              | 3A111 – 3A189                | A          |
| 3A Respiratory Rehabilitation Unit (RRU)                 | 3     | Α  | Sobrato Pavilion Main Hospital              | 3A031 – 3A055                | A          |
| 3E Surgical Unit                                         | 3     | E  | East Wing                                   | 3E005 – 3E073                | E          |
| 4A Acute Rehabilitation Unit (4A ARU)                    | 4     | А  | Sobrato Pavilion Main Hospital              | 4A031 – 4A189                | A          |
| 4E Medical Unit                                          | 4     | E  | East Wing                                   | 4E001 – 4E075                | E          |
| 4K Surgical Unit (4K SURG)                               | 4     | К  | West Wing                                   | 4K109 – 4K125                | К          |
| 5A Progressive Care Unit (5A PCU)                        | 5     | А  | Sobrato Pavilion Main Hospital              | 5A011 – 5A189                | A          |
| 6A Medical (6A MED)                                      | 6     | А  | Sobrato Pavilion Main Hospital              | 6A011 – 6A189                |            |
| Admitting                                                | 1     | А  | Sobrato Pavilion Main Hospital              |                              |            |
| Burn Center                                              | 4     | Κ  | West Wing                                   | 4K101 – 4K108                | К          |
| Cardiac Cath Lab                                         | 2     | М  | Susanne B. Wilson Women & Children's Center | 2M130                        | M1         |
| Discharge Lounge                                         | 1     | В  | Old Main                                    | 1B025                        |            |
| Labor & Delivery                                         | 3     | М  | Susanne B. Wilson Women & Children's Center | 3M001                        | M2         |
| Medical Records (Health Information Management Services) | 1     | С  | Old Main                                    | 1C037                        |            |
| Mother-Infant Care Center (Maternity) (MICC)             | 3     | Κ  | West Wing                                   | 3K101 – 3K119                | К          |
| Neonatal Intensive Care Unit (NICU)                      | 3     | М  | Susanne B. Wilson Women & Children's Center | 3M059 – 3M101                | M1         |
| Occupational Therapy                                     | 1     | А  | Sobrato Pavilion Main Hospital              | 1A146                        |            |
| Pediatric Intensive Care Unit (PICU)                     | 5     | М  | Susanne B. Wilson Women & Children's Center | 5M063A – 5M097               | M1         |
| Pediatric & Adolescent Units (including Rehabilitation)  | 5     | М  | Susanne B. Wilson Women & Children's Center | 5M011 – 5M053; 5M101 – 5M111 | M2         |
| Physical Therapy                                         | 1     | А  | Sobrato Pavilion Main Hospital              | 1A146                        |            |
| Recreation Therapy                                       | 1     | А  | Sobrato Pavilion Main Hospital              | 1A146                        |            |
| Rehabilitation Gym                                       | 1     | А  | Sobrato Pavilion Main Hospital              |                              |            |
| Surgical Intensive Care Unit (SICU)                      | 2     | Κ  | West Wing                                   | 2K101 – 2K108                | K          |
| Trauma Intensive Care Unit (TICU)                        | 2     | К  | West Wing                                   | 2K109 – 2K116                | К          |
|                                                          | FLOOD | -  |                                             | POOL                         | FI FILLTOR |

| SCVMC CLINICS                                    | FLOOR | Bl | JILDING                 | ROOM*           | ELEVATOR |
|--------------------------------------------------|-------|----|-------------------------|-----------------|----------|
| Adult Medicine Clinic                            | 2     |    | VHC Moorpark            | Suites 212, 220 |          |
| Anesthesia Preoperative (APO) Clinic             | 1     | Q  | Valley Specialty Center | Suite 160       |          |
| Bronchoscopy                                     | 7     | С  | Old Main                | 7C015           | В        |
| Burn Clinic                                      | 4     | Q  | Valley Specialty Center | Suite 410       | Q        |
| Cancer Center (Sobrato)                          | В     | Q  | Valley Specialty Center | Suite B10       | Q        |
| Cardiac Device Clinic                            | 3     | Q  | Valley Specialty Center | Suite 340       | Q        |
| Cardiac Stress Testing Clinic                    | 3     | Q  | Valley Specialty Center | Suite 340       | Q        |
| Cardiology Clinic                                | 3     | Q  | Valley Specialty Center | Suite 340       | Q        |
| Cardiothoracic Surgery Clinic                    | 3     | Q  | Valley Specialty Center | Suite 340       | Q        |
| Cardiovascular Center                            | 3     | Q  | Valley Specialty Center | Suite 340       |          |
| Clean Slate (Tattoo Removal) Clinic              | 4     | Q  | Valley Specialty Center | Suite 410       | Q        |
| Comprehensive Perinatal Services Program (CPSP)  | 3     |    | VHC Bascom              | Suite 320       |          |
| Congestive Heart Failure Clinic                  | 3     | Q  | Valley Specialty Center | Suite 340       | Q        |
| Dermatology & Phototherapy Clinic                | 5     | Q  | Valley Specialty Center | Suite 510       | Q        |
| Diagnostic Imaging (x-ray)                       | 2     | Q  | Valley Specialty Center | Suite 220       | Q        |
| Echocardiogram (ECHO) Clinic                     | 3     | Q  | Valley Specialty Center | Suite 340       | Q        |
| Electrocardiogram (EKG) Clinic                   | 3     | Q  | Valley Specialty Center | Suite 340       | Q        |
| Endocrinology and Diabetes Center                | 2     | Q  | Valley Specialty Center | Suite 210       | Q        |
| Ear Nose & Throat (ENT)/Audiology                | 4     | Q  | Valley Specialty Center | Suite 410       | Q        |
| Express Care                                     | 1     | В  | Old Main                | 1B011           |          |
| Gastroenterology (GI) & Endoscopy Procedure Unit | 5     | Q  | Valley Specialty Center | Suite 540       | Q        |
| Gastroenterology & Hepatology Clinic             | 5     | Q  | Valley Specialty Center | Suite 540       | Q        |
| General Surgery Clinic                           | 4     | Q  | Valley Specialty Center | Suite 440       | Q        |
| Genetics Clinic                                  | 2     | Q  | Valley Specialty Center | Suite 210       | Q        |
| Healthier Living                                 | 2     | Q  | Valley Specialty Center | Suite 210       |          |
| High Risk Infant Follow-Up (HRIF) Clinic         | 2     | Q  | Valley Specialty Center | Suite 210       | Q        |
| Infectious Disease Clinic                        | 3     |    | VHC Moorpark            | Suite 316B      |          |
| Infusion Clinic                                  | В     | Q  | Valley Specialty Center | Suite B10       | Q        |
| Laboratory – Valley Health Center Bascom         | 1     |    | VHC Bascom              | Suite 110       |          |
| Laboratory – Valley Health Center Moorpark       | 2     |    | VHC Moorpark            | Suite 213       |          |
| Laboratory – Valley Specialty Center             | 1     | Q  | Valley Specialty Center | Suite 140       |          |
|                                                  |       |    |                         |                 |          |

| SCVMC CLINICS (CONTINUED)                                | FLOOR | BL | JILDING                        | ROOM*              | ELEVATOR |
|----------------------------------------------------------|-------|----|--------------------------------|--------------------|----------|
| Maternal Fetal Medicine (MFM)                            | 1     |    | VHC Moorpark                   | Suite 100          |          |
| Medical Oncology & Hematology Clinic                     | В     | Q  | Valley Specialty Center        | Suite B10          | Q        |
| Neurology Clinic                                         | 1     | Q  | Valley Specialty Center        | Suite 110          |          |
| Neurosurgery Clinic                                      | 1     | Q  | Valley Specialty Center        | Suite 110          |          |
| Neurophysiology Lab (EEG/EMG)                            | 1     | Q  | Valley Specialty Center        | Suite 110          |          |
| Obstetrics & Gynecology Clinic                           | 3     |    | VHC Bascom                     | Suites 300,330,335 |          |
| Occupational Therapy – Outpatient                        | В     |    | VHC Moorpark                   |                    |          |
| Ophthalmology & Optometry Clinic                         | 3     | Q  | Valley Specialty Center        | Suite 310          | Q        |
| Orthopedics Clinic                                       | 2     | Q  | Valley Specialty Center        | Suite 250          |          |
| Palliative Care Clinic                                   | 3     | Q  | Valley Specialty Center        | Suite 340          |          |
| PACE Clinic (Ira Greene Positive)                        | 3     |    | VHC Moorpark                   | Suite 316B         |          |
| Pediatric Specialty Clinics                              | 1     |    | VHC Bascom                     | Suite 130          |          |
| Pediatrics Clinic                                        | 2     |    | VHC Bascom                     | Suites 230, 240    |          |
| Peritoneal Dialysis Clinic                               | 5     | Q  | Valley Specialty Center        | Suite 510          | Q        |
| Physical Medicine & Rehabilitation Clinic                | 1     | Q  | Valley Specialty Center        | Suite 110          |          |
| Physical Therapy – Outpatient                            | В     |    | VHC Moorpark                   |                    |          |
| Plastic Surgery Clinic                                   | 4     | Q  | Valley Specialty Center        | Suite 410          | Q        |
| Podiatry Clinic                                          | 2     | Q  | Valley Specialty Center        | Suite 250          | Q        |
| Post-Acute Transition to Community Health (PATCH) Clinic | 1     | Q  | Valley Specialty Center        | Suite 110          | Q        |
| Pulmonary Clinic & Pulmonary Function Lab                | 5     | Q  | Valley Specialty Center        | Suite 540          | Q        |
| Radiation Oncology Clinic                                | В     | Q  | Valley Specialty Center        | B10                |          |
| Radiation Therapy Clinic                                 | В     | Q  | Valley Specialty Center        | B10                |          |
| Renal Care Clinic                                        | 1     | 0  | 2220 Moorpark                  |                    |          |
| Renal Dialysis Unit                                      | 3     | В  | Old Main                       | 3B050              |          |
| Rheumatology & Arthritis Clinic                          | 5     | Q  | Valley Specialty Center        | Suite 510          | Q        |
| Sleep Clinic                                             | 5     | Q  | Valley Specialty Center        | Suite 540          | Q        |
| Speech-Language Pathology                                | 1     | Α  | Sobrato Pavilion Main Hospital | 1A142              |          |
| Surgical Procedures Unit (SPU)                           | 4     | Q  | Valley Specialty Center        | Suite 440          | Q        |
| Synagis Administration & RSV Prevention Clinic           | 2     | Q  | Valley Specialty Center        | Suite 250          |          |
| Therapy Services – Outpatient                            | В     |    | VHC Moorpark                   | Suite 50           |          |
| Urology Clinic                                           | 4     | Q  | Valley Specialty Center        | Suite 440          | Q        |
| Urodynamics                                              | 4     | Q  | Valley Specialty Center        | Suite 440          | Q        |
| Valley Therapy Services (Outpatient OT-PT)               | В     |    | VHC Moorpark                   | Suite 50           |          |
| Vascular Surgery Clinic                                  | 3     | Q  | Valley Specialty Center        | Suite 340          | Q        |
| Women, Infants, and Children (WIC)                       | 1     |    | 2406 Clove Dr, T41             |                    |          |

| OTHER DEPARTMENTS                                                | FLOOR | BU  | ILDING                                      | ROOM*        | ELEVATOR |
|------------------------------------------------------------------|-------|-----|---------------------------------------------|--------------|----------|
| Ambulatory Surgery Unit                                          | 2     | М   | Susanne B. Wilson Women & Children's Center | 2M130        | M1       |
| Café ("Valley Café")                                             | 1     | М   | Susanne B. Wilson Women & Children's Center | 1M147        |          |
| Cafeteria ("Lighthouse")                                         | 2     | F   | East Wing                                   | 2F004        | К        |
| Chaplains                                                        | 1     | С   | Old Main                                    | 1C043, 1C015 | С        |
| Customer Relations                                               | 1     | А   | Sobrato Pavilion Main Hospital              |              |          |
| Educational Services                                             |       |     | 2408 Clove Dr.                              |              |          |
| Gift Shop                                                        | 1     | М   | Susanne B. Wilson Women & Children's Center | 1M004        | M2       |
| Radiology/Image Library                                          | 1     | М   | Susanne B. Wilson Women & Children's Center | 1M073        | M2       |
| Information Desk                                                 | 1     | А   | Sobrato Pavilion Main Hospital              |              |          |
| Information Desk                                                 | 1     | М   | Susanne B. Wilson Women & Children's Center |              |          |
| Information Desk                                                 | 1     | К   | West Wing                                   |              |          |
| Lost & Found (at Security)                                       | 1     | PS1 | Visitor Parking                             |              |          |
| Medical Library (Open to the Public)                             | 2     | E   | East Wing                                   | 2E063        | E        |
| Medical Records (Health Information Management Services)         | 1     | E   | East Wing                                   | 1E006, 1E007 | E        |
| Meditation Room                                                  | 1     | А   | Sobrato Pavilion Main Hospital              | 1A008        |          |
| Meditation Room                                                  | 2     | М   | Women&Children's Center                     | 2M001        | M2       |
| Mental Health Outpatient Services – Adults                       | 1     | J   | Central Mental Health                       |              |          |
| Mental Health Outpatient Services – Families & Children/KidScope | 1     |     | 828 S Bascom                                | Suite 100    |          |
| Methadone Clinic/Program                                         | 1     |     | Puentes Center, 2425 Enborg Ln              |              |          |
| Nuclear Medicine                                                 | В     | М   | Women&Children's Center                     | BM040        | M1       |
| Perinatal Substance Abuse Program/Clinics                        | 1     |     | Puentes Center, 2425 Enborg Ln              |              |          |
| Pharmacy – Mental Health                                         | 1     | J   | Central Mental Health                       |              |          |
| Pharmacy – Discharge                                             | 1     | В   | Old Main                                    | 1B025        |          |
| Pharmacy – Valley Health Center Bascom                           | 1     |     | VHC Bascom                                  | Suite 120    |          |
| Pharmacy – Valley Health Center Moorpark                         | 1     |     | VHC Moorpark                                | Suite 101    |          |
| Pharmacy – Valley Specialty Center                               | 1     | Q   | Valley Specialty Center                     | Suite 150    |          |
| Radiology – Hospital                                             | 1     | М   | Susanne B. Wilson Women & Children's Center | 1M152        |          |
| Radiology – Valley Health Center Bascom                          | 1     |     | VHC Bascom                                  | Suite 100    |          |
| Radiology – Valley Health Center Moorpark                        | 2     |     | VHC Moorpark                                | Suite 214    |          |
| Radiology – Valley Specialty Center                              | 2     | Q   | Valley Specialty Center                     | Suite 220    | Q        |
| Security Office                                                  | 1     | PS1 | Visitor Parking                             |              |          |

| OTHER DEPARTMENTS (CONTINUED)                                                     | FLOOR                  | BU      | IILDING                                                                 | ROOM* | ELEVATOR |
|-----------------------------------------------------------------------------------|------------------------|---------|-------------------------------------------------------------------------|-------|----------|
| Surgery Waiting                                                                   | 2                      | М       | Susanne B. Wilson Women & Children's Center                             | 2M127 | M1       |
| Therapy Pool                                                                      | 1                      | А       | Sobrato Pavilion Main Hospital                                          |       |          |
| VMC Foundation                                                                    | 1                      |         | 2400 Clove Drive                                                        |       |          |
| Volunteer Services                                                                | 1                      | М       | Susanne B. Wilson Women & Children's Center                             | 1M127 | M1       |
|                                                                                   |                        |         |                                                                         |       |          |
| PATIENT BUSINESS&FINANCIAL SERVICES                                               | FLOOR                  | BU      | IILDING                                                                 | ROOM* | ELEVATOR |
| PATIENT BUSINESS&FINANCIAL SERVICES<br>Ability-To-Pay Determination (APD) Program | FLOOR<br>1             | BU      | VILDING<br>VHC Bascom, 750 S Bascom                                     | ROOM* | ELEVATOR |
|                                                                                   | <b>FLOOR</b><br>1<br>1 | BU<br>H |                                                                         | ROOM* | ELEVATOR |
| Ability-To-Pay Determination (APD) Program                                        | <b>FLOOR</b> 1 1 1 1   |         | VHC Bascom, 750 S Bascom                                                |       | ELEVATOR |
| Ability-To-Pay Determination (APD) Program<br>Cashier                             | FLOOR 1 1 1 1 1 1 1 1  |         | VHC Bascom, 750 S Bascom<br>Administrative Office Building, 2325 Enborg |       | ELEVATOR |

# Express Care at Santa Clara Valley Medical Center

Express Care (Children and Adults) - NO APPOINTMENT NECESSARY, walk-ins welcome

Santa Clara Valley Medical Center - 751 Bascom Avenue, Room #1B011, San Jose, CA 95128 7 days a week, 8:30 AM - 12:00 AM

## Food Services

 The Lighthouse Cafeteria - East Wing Building 2<sup>nd</sup> floor, Room 2F012 Breakfast Hours, 7:00 AM - 10:00 AM Lunch Hours, 11:15 AM - 1:30 PM Dinner Hours, 5:00 PM - 6:45 PM (Saturday & Sunday 5:00 PM - 6:30 PM) Service area closes daily from 10:00 AM - 11:15 AM, Closed Holidays

Valley Café - Susanne B. Wilson Women & Children's Center Building 1st floor, Room 1M047 Monday thru Friday, 7:00 AM - 5:00 PM

Main Vending Machines - Susanne B. Wilson Women & Children's Center Building 1<sup>st</sup> floor, Room 1M145 - Emergency Department Lobby

Lighthouse Vending Area - East Wing Building 2<sup>nd</sup> floor, Room 2F003 (Vending area open 24 hours)

Gift Shop - Susanne B. Wilson Women & Children's Center Building 1<sup>st</sup> floor, Room 1M004 (*Across from M1 elevators*) Monday thru Sunday, 9:00 AM - 5:00 PM